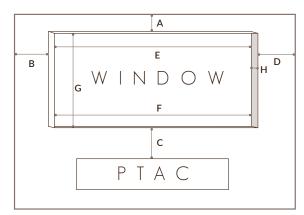

## ROLLER SHADE MEASURE RESOURCE

| Ceiling to Top of Window   |
|----------------------------|
| Wall Space Left of Window  |
| Window to PTAC             |
| Wall Space Right of Window |
| Narrower Width of Window   |
| Window Length              |
| Jamb Depth                 |
|                            |

| ROOM<br>NUMBER | ONLY IF OUTSIDE MOUNT |   |     |     | CONTROL |    |     |   |   |
|----------------|-----------------------|---|-----|-----|---------|----|-----|---|---|
|                | А                     | В | B C | D 0 | SI      | DE | E/F | G | H |
|                |                       |   |     |     | L       | R  |     |   |   |
|                |                       |   |     |     | L       | R  |     |   |   |
|                |                       |   |     |     | L       | R  |     |   |   |
|                |                       |   |     |     | L       | R  |     |   |   |
|                |                       |   |     |     | L       | R  |     |   |   |
|                |                       |   |     |     | L       | R  |     |   |   |
|                |                       |   |     |     | L       | R  |     |   |   |
|                |                       |   |     |     | L       | R  |     |   |   |
|                |                       |   |     |     | L       | R  |     |   |   |
|                |                       |   |     |     | L       | R  |     |   |   |
|                |                       |   |     |     | L       | R  |     |   |   |
|                |                       |   |     |     | L       | R  |     |   |   |
|                |                       |   |     |     | L       | R  |     |   |   |
|                |                       |   |     |     | L       | R  |     |   |   |
|                |                       |   |     |     | L       | R  |     |   |   |
|                |                       |   |     |     | L       | R  |     |   |   |
|                |                       |   |     |     | L       | R  |     |   |   |
|                |                       |   |     |     | L       | R  |     |   |   |
|                |                       |   |     |     | L       | R  |     |   |   |
|                |                       |   |     |     | L       | R  |     |   |   |
|                |                       |   |     |     | L       | R  |     |   |   |
|                |                       |   |     |     | L       | R  |     |   |   |
|                |                       |   |     |     | L       | R  |     |   |   |
|                |                       |   |     |     | L       | R  |     |   |   |