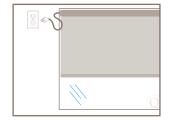

# ROLLER SHADE

# PLUG & PLAY

RESOURCE

# THINGS TO KNOW



The Plug and Play motorized system uses a traditional 3 prong plug to draw power from a wall outlet. Each motor requires its own connection of 110 volt direct power.

### LOCATION

## **OUTSIDE OF WINDOW**



#### INSIDE OF WINDOW



Since outlets are not typically easy to hide, if outlet is located outside of the window opening, we recommend hiding cords behind a drape or a top treatment.

### CONTROLS

#### WALL SWITCH



#### REMOTE



Our wireless wall switches and remotes should be operated anywhere within 60 feet from the shade window. Our remote controls are battery powered and RTS controlled enabling users to control their window treatments by radio waves.