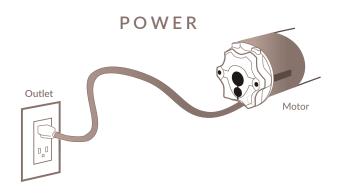

# THINGS TO KNOW

The Plug and Play motorized system uses a traditional 3 prong plug to draw power from a wall outlet. Each motor requires its own connection of 110 volt direct power.

### LOCATION

## **OUTSIDE OF WINDOW**

#### INSIDE OF WINDOW

Since outlets are not typically easy to hide, if outlet is located outside of the window opening, we recommend hiding cords behind a drape or a top treatment.