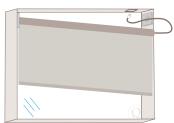

#### INSIDE OF WINDOW

Since outlets are not typically easy to hide, if outlet is located outside of the window opening, we recommend hiding cords behind a drape or a top treatment.