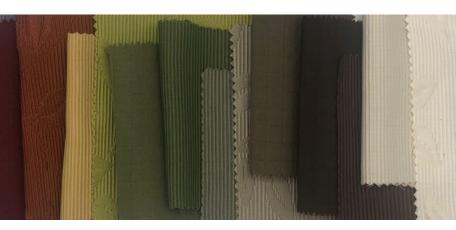

## PABRIC DEFT

PATTERN: Arbor

COLORS: Bay, Gulf, Maple, Pebble, Stone

Designed with our customers in mind, this fabric boasts a modern yet understated simplicity. Produced and stocked for immediate availability, this 100% polyester, 110" wide good pairs a classic architectural look with incredibly durable construction. Our colors were chosen to provide a suitable match for any room design and color palette.

## ARBOR

PEBBLE STONE